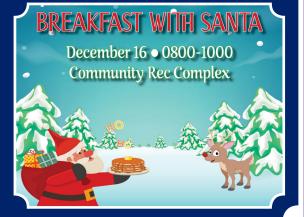

# Event Spotlight

Breakfast with Santa

- -Costs \$8 per adult & \$5 per child
- -Price includes photo opportunity with Santa & breakfast.
- -Breakfast will include: pancakes, eggs, bacon, sausage, juice, & coffee.
- -Register and pay from December 1- 13th at the Community Recreation Complex.
- -Spots are limited!