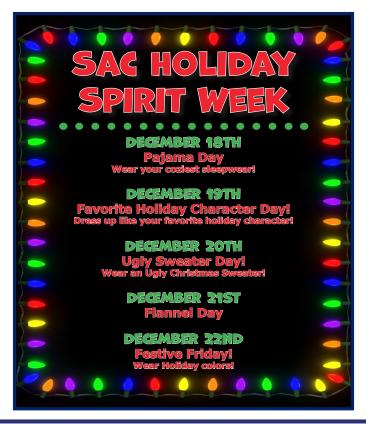

# Event Spotlight

Breakfast with Santa

- -Costs \$8 per adult & \$5 per child
- -Price includes photo opportunity with Santa & breakfast.
- -Breakfast will include: pancakes, eggs, bacon, sausage, juice, & coffee.
- -Register and pay from December 1- 13th at the Community Recreation Complex.
- -Spots are limited!