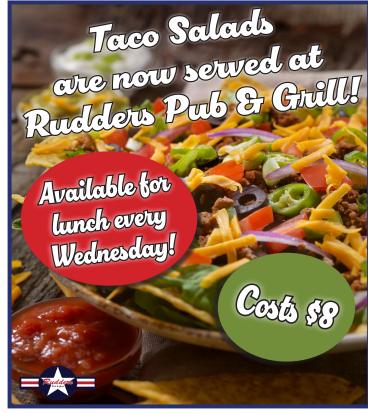

# Rudders Pub & Grill

### Rudders Pub & Grill

Sunday: 4:00 p.m.-9:00 p.m.
Monday-Wednesday: 7:00 a.m.-1:00 p.m.
Thursday: 7:00 a.m.-1:00 p.m.; 4:00 p.m.-9:00 p.m.
Friday: 7:00 a.m.-1:00 p.m.; 4:00 p.m.-10:00 p.m.
Saturday: 4:00 p.m.-9:00 p.m.