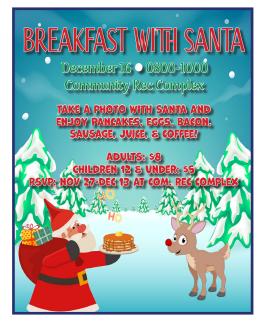

# Event Spotlight

Breakfast with Santa

- -Costs \$8 per adult & \$5 per child
- -Price includes photo opportunity with Santa & breakfast.
- -Breakfast will include: pancakes, eggs, bacon, sausage, juice, & coffee.
- -Register and pay from December 1- 13th at the Community Recreation Complex.
- -Spots are limited!