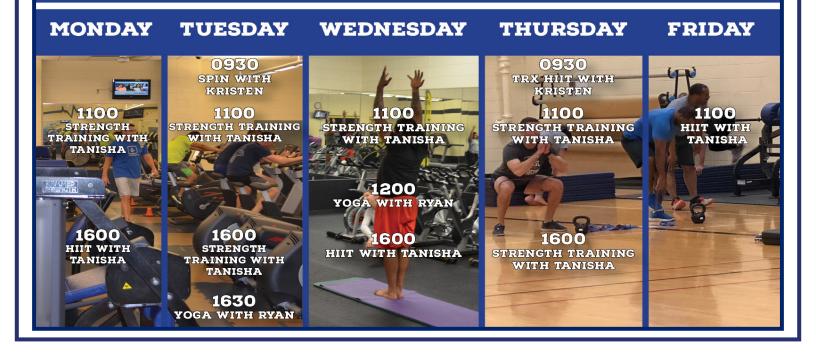

elopment Center

December 25: Closed

January 1: Closed

# School Aged Care Facility

December 25: Closed

January 1: Closed

### Andrew Griplett Library

December 24: Closed

December 25: Closed

January 1: Closed

### Community Recreation

December 24: 10:00 a.m.-4:00 p.m.

December 25: Closed

December 26-30: 10:00 a.m.-6:00 p.m.

December 31: 2:00 p.m.-6:00 p.m.

January 1st Closed

# Event Spotlight

Breakfast with Santa

- -Costs \$8 per adult & \$5 per child
- -Price includes photo opportunity with Santa & breakfast.
- -Breakfast will include: pancakes, eggs, bacon, sausage, juice, & coffee.
- -Register and pay from December 1- 13th at the Community Recreation Complex.
- -Spots are limited!





# Rudders Pub & Grill









# Sonny Montgomery Fitness Center



# FITNESS SCHEDULE





# Andrew Triplett Library



# Upcoming Story Times

December 6th @1000:

December 20th @1000:

Hanukkah Story Time!

Holiday Card Story Time!

December 13th @1000:

December 27th @1000:

Letters to Santa!

Candy Cane Day!



# Liberty Center

Open to single & unaccompanied active duty military personnel only















# McCain Recreation Center





# Price List Time Bowling 1000-1600: \$12 1600-2100: \$15 Game Bowling Adults: \$3 12 & under: \$2 Over 50: \$1 Shoe Rental \$2 a pair





# Community Recreation















# Child and Youth











# Hours & Directory

### Andrew Triplett Library

Monday-Wednesday, Friday:10:00 a.m. -6:00 p.m.

Thursday: 10:00 a.m.-8:00 p.m. Saturday: 10:00 a.m.-4:00 p.m. 601-679-2326

McCain Recreation Center Daily: 10:00 a.m.-9:00 p.m. 601-